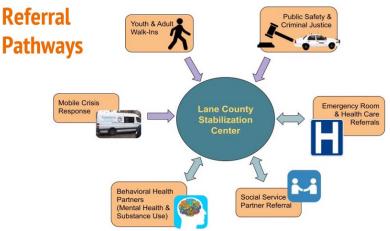

The Stabilization Center will help reduce incarceration and emergency department visits, coordinate existing resources and reduce costs and impacts to the public. It will offer 24/7 "no wrong door" access for anyone in Lane County experiencing a mental health or addiction crisis. Jason emphasized that this was for anyone – whether housed or unhoused. Each person will be triaged and offered behavioral health services in the moment to fit their need, and a warm handoff to service providers to ensure connections are made including transportation to those services.

### The Stabilization Center will be

- Person-centered
- A place to connect with support for long-term healing
- Accessible to all community
  members
- Committed to safety

Jason explained that the Stabilization Center was based on Substance Abuse and Mental Health Services Administration (SAMHSA) National Guidelines for BH Crisis Care, Best Practice Standards, and Lane County's Health & Human Services (H&HS) Strategic Plan for 2021-2024. He noted that in this model, everything focused on the individual with services and assistance growing with the client's needs. The Crisis Now model was part of a nationwide effort with behavioral health centers in Charlotte, North Caroline, Tacoma, Washington, and Bend, Oregon. The Center will be accessible through hospital referrals, behavioral health providers, law enforcement drop-offs, other social service providers and will be walk-in as well.