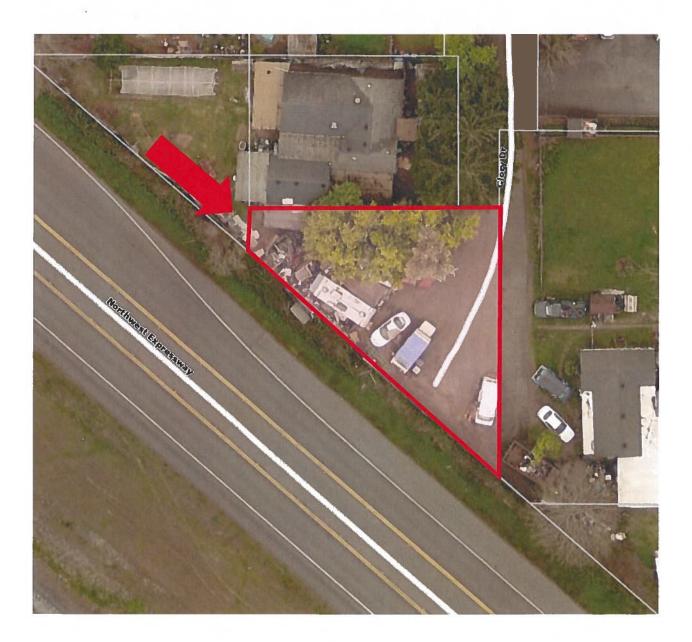

## EXHIBIT "A"

## COUNTY ROAD FUND PROPERTY

Lane County Trans Map, GIS 17-04-23-42-03500